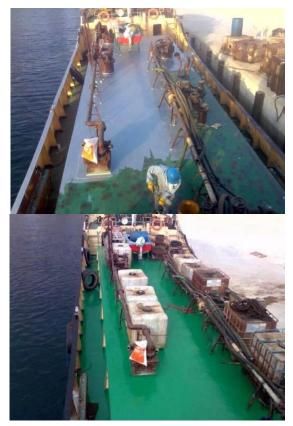

#### **COATING SOLUTION**

After testing the RUST GRIP on deck, the customer was impressed with the results and the easy application, including not having to sandblast. The only preparation was a surface scrub to remove any old lose paint, followed by a high pressure wash, then 200 micron RUST GRIP, and the covered with ENAMO GRIP GREEN.

Dubai Dry Docks were very pleased and scheduled 5 other ships to be coated.