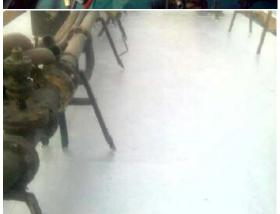

#### **COATING SOLUTION**

After testing the RUST GRIP on deck, the customer was impressed with the results and the easy application, including not having to sandblast. The only preparation was a surface scrub to remove any old lose paint, followed by a high pressure wash, then 200 micron RUST GRIP, and the covered with ENAMO GRIP GREEN.