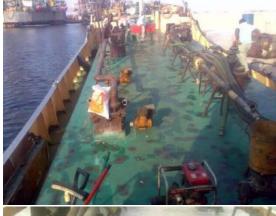

#### PROJECT DESCRIPTION

Combination of RUST GRIP & ENAMO GRIP used in contract work completed by Dubai Dry Docks.

#### **COATING SOLUTION**

After testing the RUST GRIP on deck, the customer was impressed with the results and the easy application, including not having to sandblast. The only preparation was a surface scrub to remove any old lose paint, followed by a high pressure wash, then 200 micron RUST GRIP, and the covered with ENAMO GRIP GREEN.